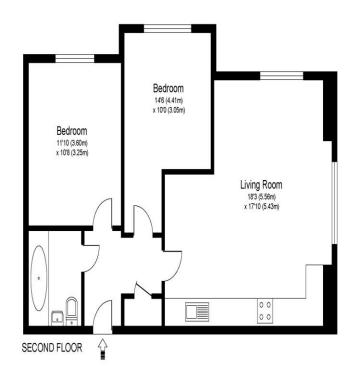

Approximate Gross Internal Floor Area: 60 m sq / 645 sq ft

Whilst every attempt has been made to ensure the accuracy of the floor plan contained here, measurements of doors, windows and rooms are approximate and no responsibility is taken for any error, omission or misstatements. These plans are not to scale and are for representation purposes only as defined by RICS Code of Measuring Practice and should be used as such by any prospective purchaser. Specifically no guarantee is given on Jaure footage of the property flouded on this plan. Any figure given is for initial guidance only and should not be relied on as a basis of valuation.